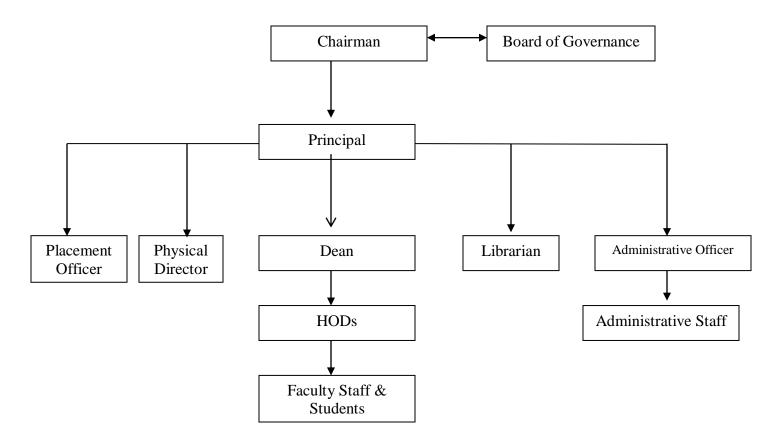

## 8. Organizational Chart

The organizational structure is as given below

The day to day administration is carried out by the Principal along with the Dean, HODs.